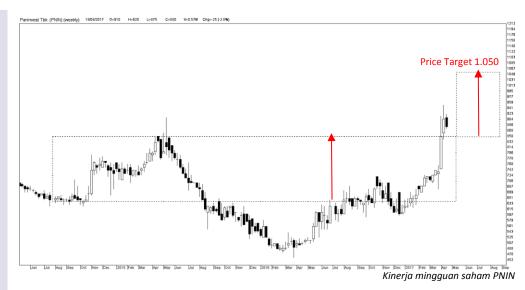

### **Call** Buy

Last 885

Target 1.050

Stop Loss 780

52wk Range 500 - 950

#### Highlight

Kinerja saham PNIN cenderung menguat untuk menguji harga 950 sebagai harga selama 52 minggu sebelumnya, dan memiliki target tertinggi pada harga 1.050

Potensi tersebut disertai dengan kinerja harga saham PNIN yang berada pada kisaran garis *support* dengan trend menguat