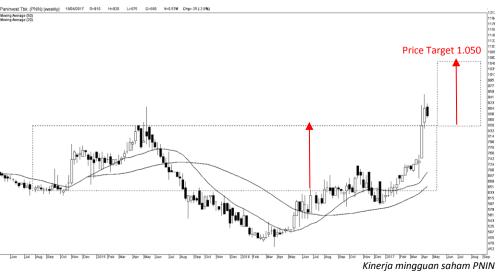

### **Call** Buy

Last 885

Target 1.050

Stop Loss 780

52wk Range 500 - 950

#### Highlight

Kinerja saham PNIN cenderung menguat untuk menguji harga 950 sebagai harga selama 52 minggu sebelumnya, dan memiliki target tertinggi pada harga 1.050

Potensi tersebut disertai dengan kinerja harga saham PNIN yang berada pada kisaran garis *support* dengan trend menguat